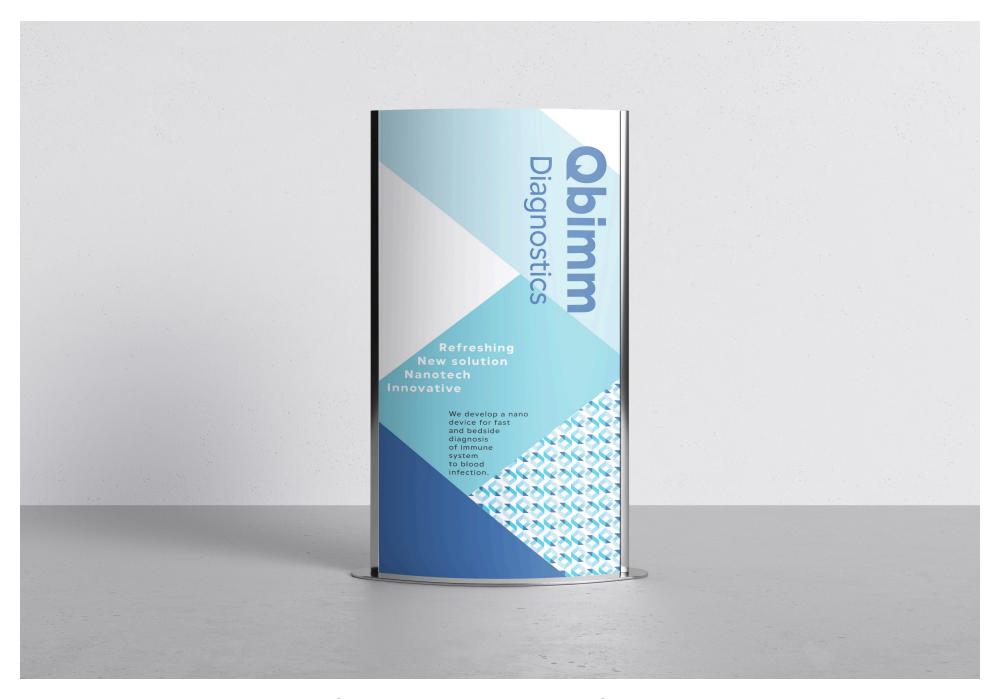

## **Qbimm Diagnostics**

**Qbimm Diagnostics | PCI Logo Design II Final Presentation |** Graphic Design Practicum 2020

Designed by undergraduate and graduate students in **Graphic Design Practicum**, Undergraduate Fine Arts and Design Program, University of Pennsylvania, **Spring 2020**.