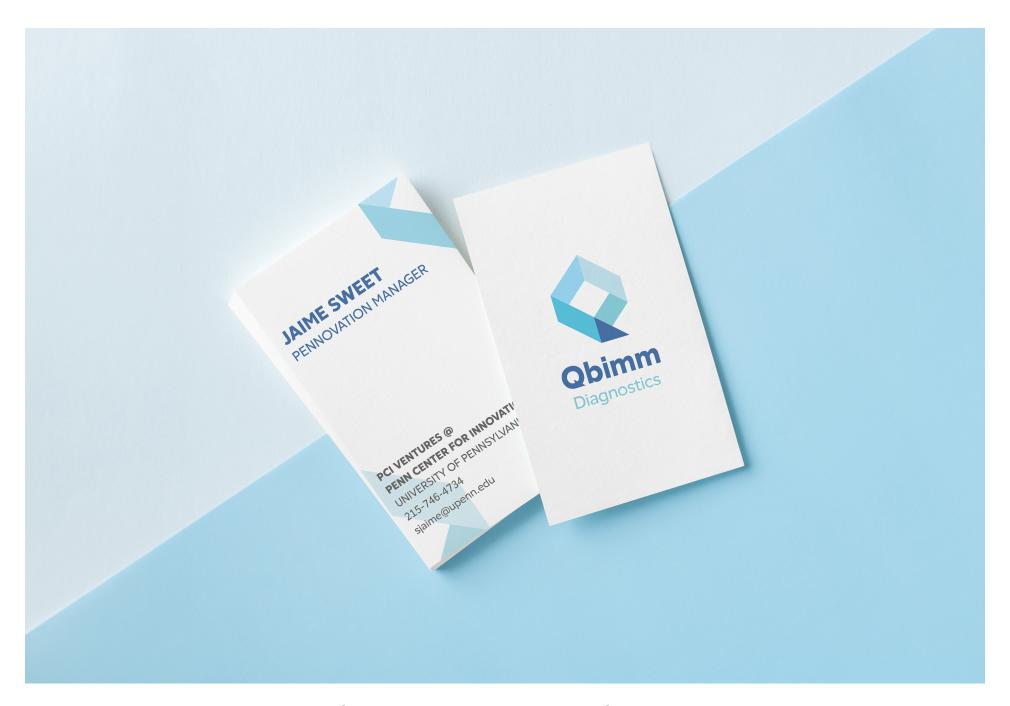

## **Qbimm Diagnostics**

**Qbimm Diagnostics | PCI Logo Design II Final Presentation |** Graphic Design Practicum 2020

Designed by undergraduate and graduate students in **Graphic Design Practicum**, Undergraduate Fine Arts and Design Program, University of Pennsylvania, **Spring 2020**.